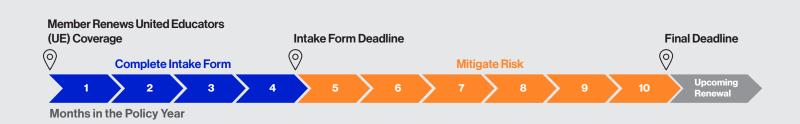

# Begin the RMPC Program

Your institution's primary UE insurance contact receives an invitation with a link to your RMPC dashboard following your policy renewal.

#### Select a Risk Mitigation

Use the link in your invitation email to access the Intake Form and select a risk mitigation that your institution plans to implement from this list.

#### Mitigate Risk

Implement the risk mitigation selected in the Intake Form.

## Earn Up to 6% Credit

Upload documents that demonstrate completion of your risk mitigation activity before your final deadline.

If you are unable to access your institution's RMPC dashboard, would like support for your risk mitigation efforts, or have other questions, you can reach UE's Risk Management team at risk@ue.org.