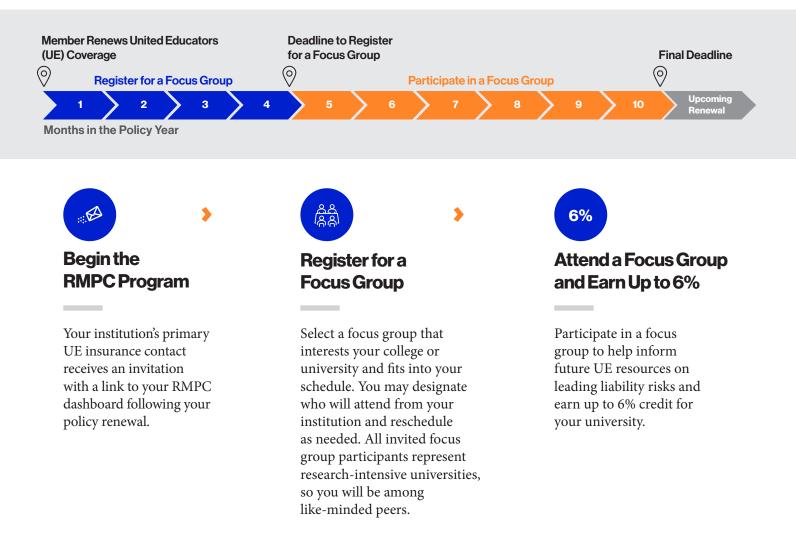

## 2023-24 Risk Management Premium Credit:

How the RMPC Research Partners Program Works

If you are unable to access your institution's RMPC dashboard, would like support on your risk mitigation efforts, or have other questions, you can reach UE's Risk Management team at risk@ue.org.