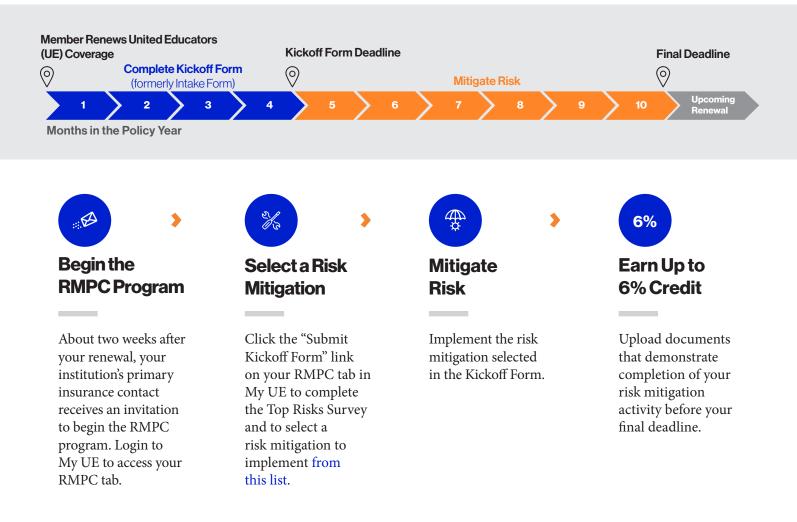

## **Risk Management Premium Credit:**

How the Individual Member Program Works

If you're unable to access your institution's RMPC tab, would like support for your risk mitigation efforts, or have other questions, you can reach UE's Risk Management team at risk@ue.org.