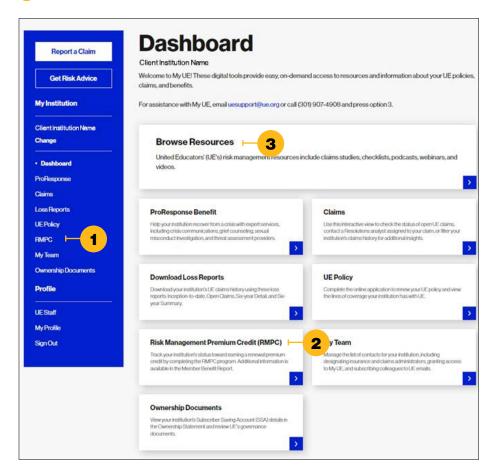

## Check Your RMPC Status for the Renewal Premium Credit

Click "RMPC Status" in the left navigation or on your My UE Dashboard.

Completing UE's Risk Management Premium Credit (RMPC) helps your institution reduce risk on campus and earn a credit on the renewal premium. Check 1 progress toward completing the program and download the 2 Member Benefit Report for more information about outstanding activities.

RMPC program details such as FAQs, requirements, and qualifying activities are also available in the related documents.