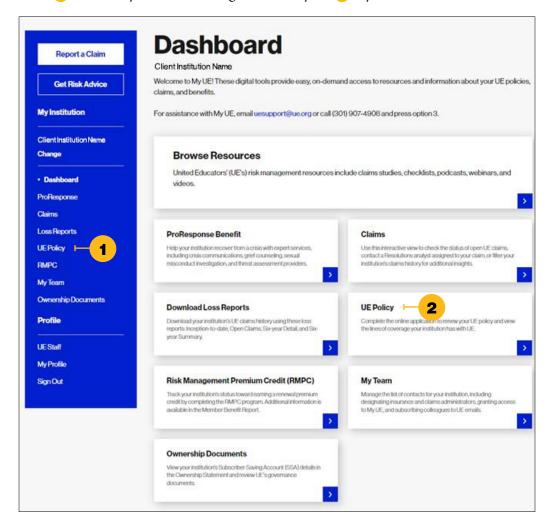

## View a UE Policy or Complete the Renewal Application

Click 1 "UE Policy" in the left navigation or on your 2 My UE Dashboard.

When the online renewal application is available to complete, a link will appear on the UE Policy page.

For application assistance, email **uesupport@ue.org** or call (301) 907-4908 and press option 3.