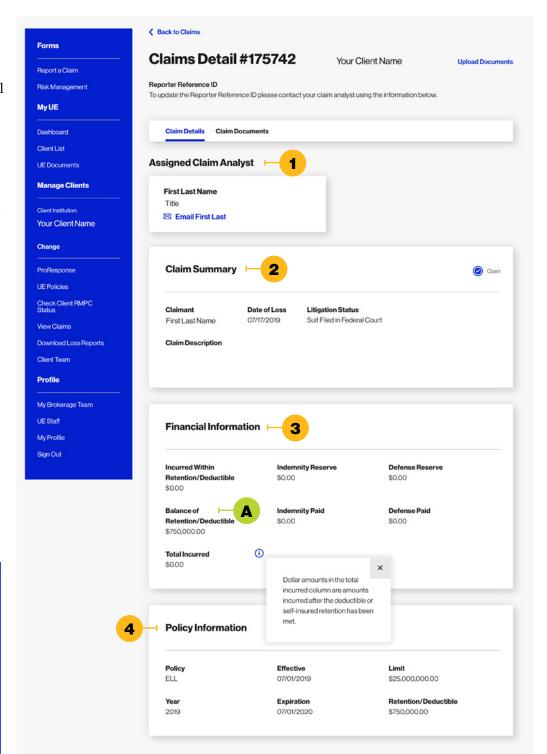

#### Check the Status of a Claim

In the list of claims, click on a claim number to view additional information about that claim, including:

1 Contact information for the assigned claim analyst

2 Claim summary and status

3 Claim financial information, including the A balance of the retention or deductible for the claim

4 Related policy information