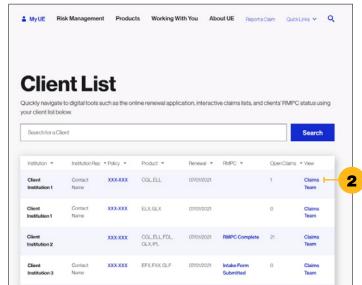

## Viewing Your Clients' Claims

Click 1 "Claims" in the left navigation or your 2 Client List.

You can download a report of matters reported to UE that weren't established as a claim file. Click 1 "Reported FNOL" to view this report.