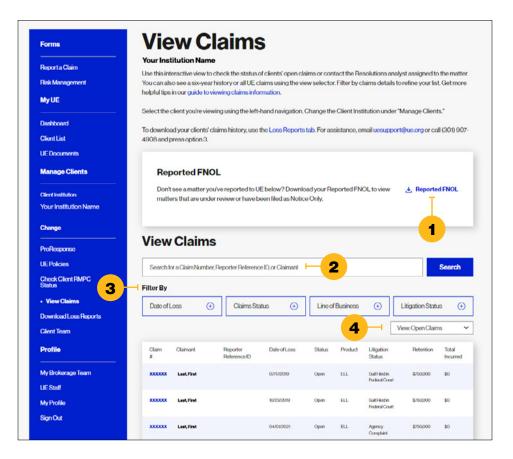

## Viewing Your Clients' Claims

Click 1 "Claims" in the left navigation or your 2 Client List.

You can download a report of matters reported to UE that weren't established as a claim file. Click 1 "Reported FNOL" to view this report.

Refine the list of claims using these options:

**2** Search: For a claim number, reporter reference ID, or claimant

**3** Filter: By claim details

4 Select a view: Open claims, a six-year history, or all UE claims

#### Check the Status of a Claim

In the list of claims, click on a claim number to view additional information about that claim, including:

1 Contact information for the assigned claim analyst

2 Claim summary and status