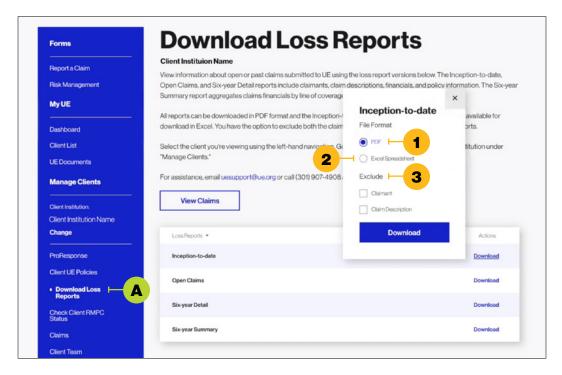

### **Download Your Clients' Loss History**

Click A "Download Loss Reports" in the left navigation.

There are four loss reports available for download. These three versions include claimants, claim descriptions, financials, and policy information:

- Inception-to-Date
- Open Claims
- Six-Year Detail

The Six-Year Summary report aggregates claims financials by line of coverage and year.

You can download all reports in: 1 PDF format. The Inception-to-Date and Six-Year Detail reports are also available for download in 2 Excel. You also have the option to 3 exclude the claimant and claim description from the loss reports.